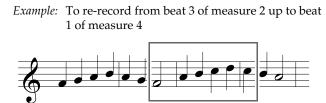

) buttons to select the start measure.
- Use the 

   (<) and 
   <li>(>) buttons to display "AutoPu.OUT", and then use the 

   (∨, ∧) buttons to select the end measure.
- Select the track that contains the range of measures you want to re-record.
  - See step 3 under "Re-recording Part of a Recorder Song (Punch-in Recording)" (page E-39).
- Press the 

   ⊕ (∧) button to turn on auto punch-in recording.
- 6. Press the 
   (START/STOP) button to start playback.
  - Punch in recording will start from the start measure and stop with the end measure automatically.
  - Play the notes and perform the other operations you want.

#### Performing Punch-in Recording for Areas Smaller than One Measure

Use the procedure below to specify a punch-in recording area that includes a part of a measure.





- **1** Start playback of the song that contains the section you want to re-record.
- When playback reaches the beginning of the section you want to re-record, press the (P) (REPEAT) button.
- When playback reaches the end of the section you want to re-record, press the (P) (REPEAT) button again.
- 4. Press the 
  (START/STOP) button to stop playback.
- 5. Enter the Song Recorder record mode and select the track that contains the section you want to re-record.
  - For information about selecting a track, see step 3 under "Recording to a Specific Track (Part)" (page E-37).
- Hold down the (SONG RECORDER) button until the punch-in recording screen appears on the display.
- 8. Press the **(REPEAT)** button to turn on repeat.

#### 9. Press the 🔞 (START/STOP) button.

This starts punch-in